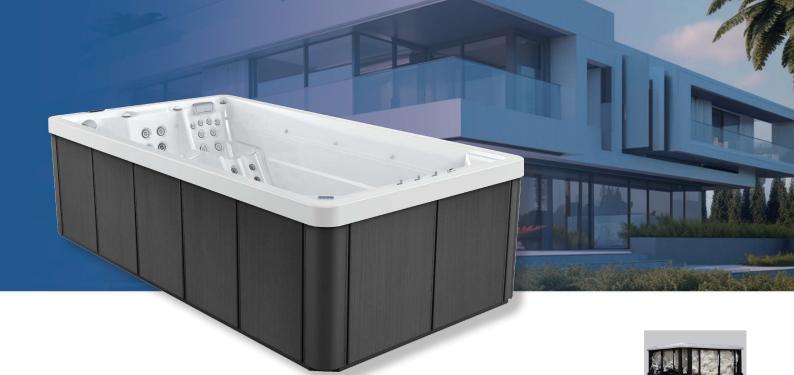

#### Thermo shield side skirts

Thermo shield aluminium side skirts are constructed from 2 layers of aluminium and 1 layer of plastic, finished in a stylish, weatherproof grey woodgrain finish. This not only gives a stylish look, but is stronger and more energy efficient.

## Whitehaven