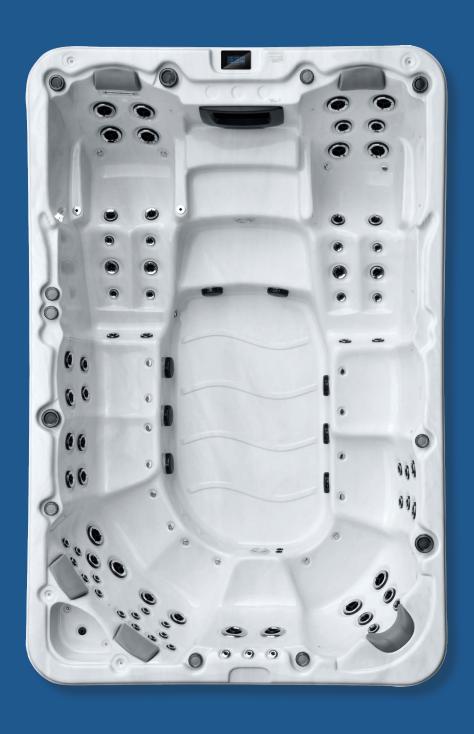

#### Point map massage jet layout

Riptide combine precision massage and a scientific seating layout to offer the proven benefits of hydrotherapy and the stimulation provided by hydrotherapy massage - using targeted water jets to loosen muscles, stimulate blood flow and create a total body feeling of wellness.

#### Diverse jet combination

Different jet configurations on each seat provide a varied and targeted massage for different muscles groups.

## **Customise Your Own Massage Experience**

- 1. Precision-crafted stainless steel hydrotherapy jets.
- 2. Performing various actions, adjust each jet individually for a great targeted massage.

2.5 Inch Jet Internal-Directional