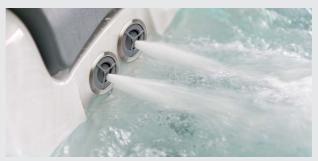

## **Customise Your Own Massage Experience**

- 1. Precision-crafted stainless steel hydrotherapy jets.
- 2. Performing various actions, adjust each jet individually for a great targeted massage.

2.5 Inch Jet Internal-Directional

3 Inch Jet Single-Spin

4 Inch Jet Single-Spin

5 Inch Jet Single-Spin

**5**/in