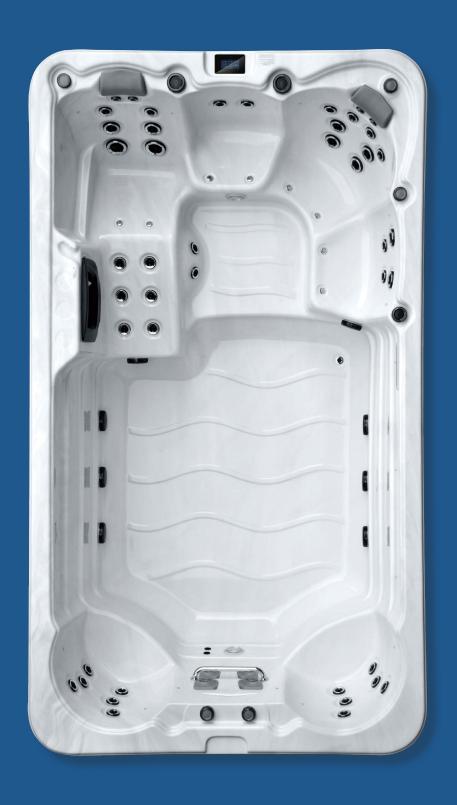

#### **SPECIFICATION**

| Dimensions        | 3540 x 2300 x 985 mm |
|-------------------|----------------------|
| Ergonomic seating | 8 seats + 2 loungers |
| Water capacity    | 3100 L               |
| Dry weight        | 643 Kg               |
| Power supply      | 32 Amp               |

#### **MASSAGE SYSTEM**

| Massage jets | 78                    |
|--------------|-----------------------|
| Air pump     | 400W Preheated blower |
| Air jets     | 18                    |