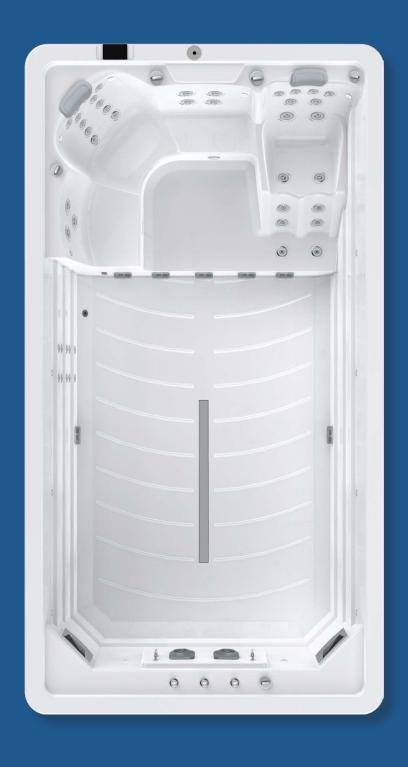

#### **Experience Freedom in Every Stroke**

2.35m width swim spa provides a more spacious swimming area, allowing for a more comfortable and natural swimming experience.

#### **Standard Depth**

A standard 1.2m depth swim spa is easier to access and less cost to heat and maintain than an extra deep model

#### Innovative design for extended swimming area

A more spacious and continuous swimming area, whether you swim competitively or are interested in building endurance, a Riptide Swim Spa puts your goals within reach.

#### **Swim line**

This line contrasts for easy positioning in the swim stream. Made from durable EVA resin, it stays flexible in cold temps, offers foot protection, resists aging and ozone, and won't peel.

#### Point map massage jet layout

Riptide combine precision massage and a scientific seating layout to offer the proven benefits of hydrotherapy and the stimulation provided by hydrotherapy massage - using targeted water jets to loosen muscles, stimulate blood flow and create a total body feeling of wellness.

#### **Massage Wall**

The massage wall is just what you need after a workout to make you feel better, ease muscle pain, improve circulation, and help you recover from a strenuous event faster.