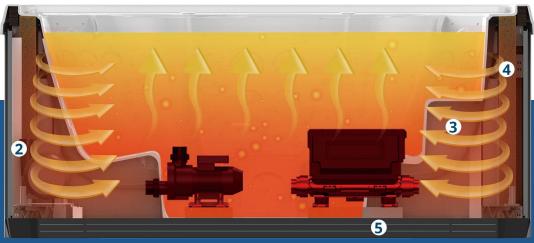

### 5-Stage Platinum Lock Insulation System

#### **Full Foam Internal Insulation**

Full foam insulation is the most energy efficient insulation solution on the market, creating a formidable thermal barrier.

#### Thermo shield side skirts

Thermo shield aluminium side skirts are constructed from 2 layers of aluminium and 1 layer of plastic, finished in a stylish, weatherproof grey woodgrain finish. This not only gives a stylish look, but is stronger and more energy efficient.

#### **Platinum Lock Insulation Material**

This highly flexible insulation leads the way in heat retention and is made up of 25mm high density sponge foam and 1mm aluminium heat shield.

#### Solid plastic base

A solid plastic base creates not only a strong support system but also helps with heat loss and keeps rodents and pests at bay.