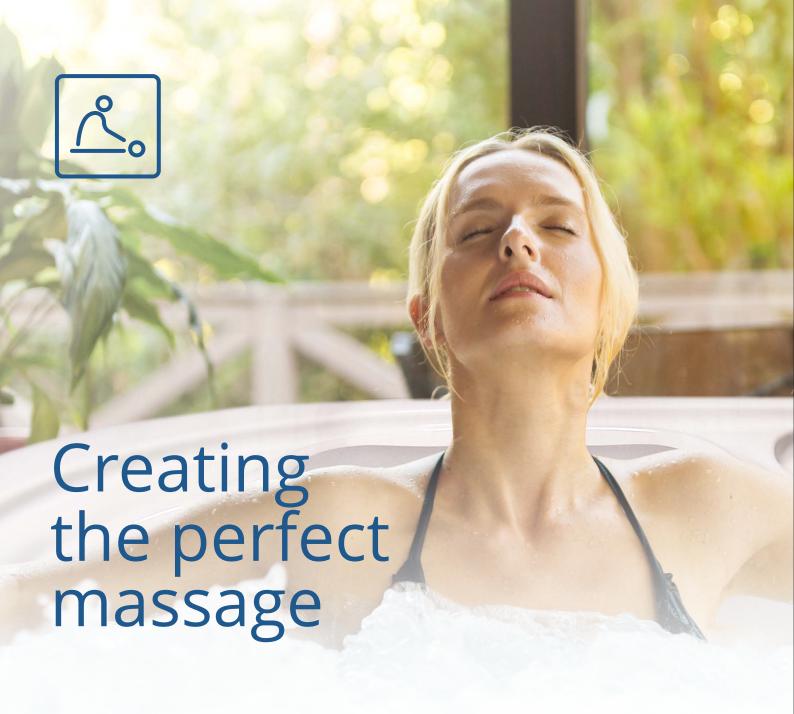

#### Point map massage jet layout

Riptide combine precision massage and a scientific seating layout to offer the proven benefits of hydrotherapy and the stimulation provided by hydrotherapy massage - using targeted water jets to loosen muscles, stimulate blood flow and create a total body feeling of wellness.

#### **Unleash surging force**

Elevate your hydrotherapy experience with our cutting-edge high-power massage pumps. Delivering a powerful yet soothing hydrotherapy experience via an array of adjustable stainless steel jets.

#### Diverse jet combination

Different jet configurations on each seat provide a varied and targeted massage for different muscles groups.

#### Full body massage recliner

Experience the relaxation of your entire body all at once - from your neck to your toes.

#### Accu-pressure back massage

A number of accu-pressure jets are used in one seat to precisely target pressure points in the back and lower neck.

#### **Massage Wall**

The massage wall is just what you need after a workout to make you feel better, ease muscle pain, improve circulation, and help you recover from a strenuous event faster.