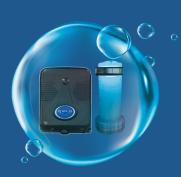

#### Ozone mixing chamber vastly improves bacteria reduction

Unlike other hot tub brands that simply pump ozone into the middle of the spa, affecting just a small portion of the water near the outlet, Riptide use a proprietary mixing chamber to pre-treat the water with ozone before adding it to the spa. This greatly increases the efficiency of the ozone, with a massive proven reduction in free-floating bacteria and germs.

#### 🥎 Free-Floating Bacteria

Riptide spa with ozone mixing chamber