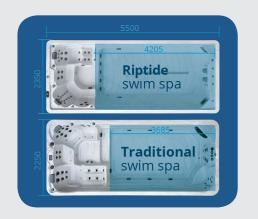

#### Innovative design for extended swimming area

A more spacious and continuous swimming area, whether you swim competitively or are interested in building endurance, a Riptide Swim Spa puts your goals within reach.