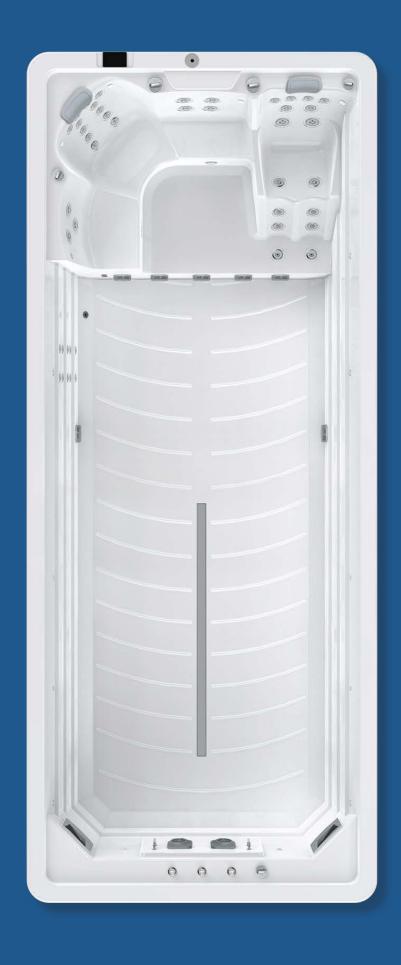

## Whitehaven

#### **SPECIFICATION**

| Dimensions        | 3540 x 2300 x 985 mm |
|-------------------|----------------------|
| Ergonomic seating | 8 seats + 2 loungers |
| Water capacity    | 3100 L               |
| Dry weight        | 643 Kg               |
| Power supply      | 32 Amp               |

#### **MASSAGE SYSTEM**

| Massage jets | 78                    |
|--------------|-----------------------|
| Air pump     | 400W Preheated blower |
| Air jets     | 18                    |

#### **WATER CARE SYSTEM**

Filtration Pump 1 x 0.5HP High flow filtration pump High-efficient mixed ozone sterilisation Sanitizer system Filtration system 50sqft filtration x 2 NSF PVC Hose Plumbing

#### **INSULATION SYSTEM** 5-Stage Platinum Lock Full Foam

| QUICKWATER PROFESSIONAL SWIMMING TRAINING SYSTEM |         |  |
|--------------------------------------------------|---------|--|
| Swim Jets                                        | 1       |  |
| 10-speed swimming                                | ×       |  |
| High Performance Swimming Pumps                  | 3 x 3HP |  |
| Swim pipe                                        | 2"      |  |
| Swim Pole base & HandRail                        | ×       |  |

#### **CONTROL SYSTEM**

Spatech CA300-3KW Control system Control panel Touch Screen TP10

#### **LIGHTING**

Waterlevel Light | Large LED | Backlit controls

**FULL FOAM** 

WiFi INCLUDED

CD OZONE

BLUETOOTH STEREO

BEST WARRANTY
IN THE INDUSTRY

**HEAT PUMP READY** 