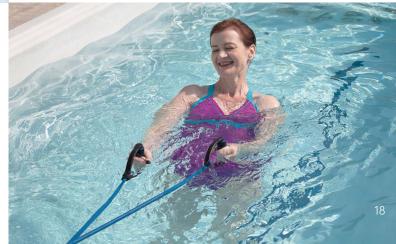

#### **Exercise band (optional)**

A variety of exercises can be performed for different muscle groups and fitness levels to help improve flexibility mobility and balance.