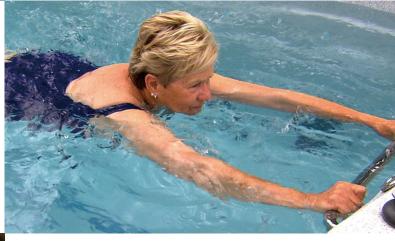

#### Swim Pole (optional)

The swim pole assists you in staying afloat, helps keep you in a straight lane, adds resistance if required and aids you to become a more efficient and faster swimmer. Whether you're a novice or competitive swimmer the swim pole can help you to improve your swim.