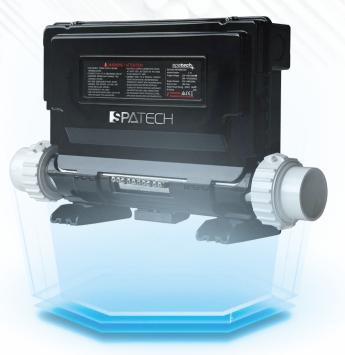

# Easy control at your fingertips

With 18 years of experience, the SPATECH control system offers a new world of possibilities for spa users.

The state-of-the-art hot tub pack features integrated WiFi connectivity, meaning easy and convenient control of your spa, whether you're at home or away.

- High class warranty up to 5 years
- · Power saving monitoring
- Water free touchscreen
- Engineer friendly
- WiFi controller
- Heat pump compatible\*
- Smartspa TM

The new fully-featured TP10 system from SPATECH includes all the premium features you'd expect, and offers the perfect balance between style and functionality.

#### **CONTROL SYSTEM**

Spatech CA300-3KW Control system Control panel Touch Screen TP10