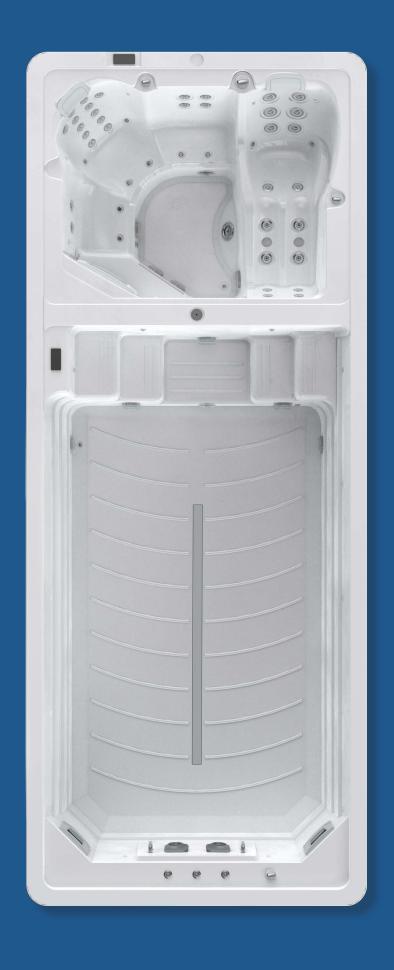

#### Point map massage jet layout

Riptide combine precision massage and a scientific seating layout to offer the proven benefits of hydrotherapy and the stimulation provided by hydrotherapy massage - using targeted water jets to loosen muscles, stimulate blood flow and create a total body feeling of wellness.

#### Diverse jet combination

Different jet configurations on each seat provide a varied and targeted massage for different muscles groups.

#### Full body massage recliner

Experience the relaxation of your entire body all at once - from your neck to your toes.

#### Accu-pressure back massage

A number of accu-pressure jets are used in one seat to precisely target pressure points in the back and lower neck.

#### **Massage Wall**

The massage wall is just what you need after a workout to make you feel better, ease muscle pain, improve circulation, and help you recover from a strenuous event faster.