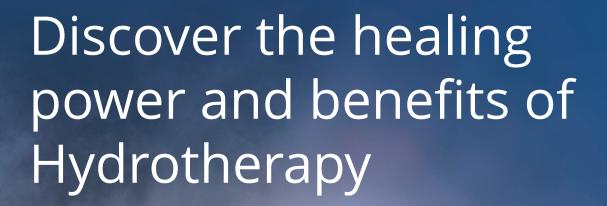

#### **Stress Relief**

Soaking in a spa helps relax muscles, reduce tension, and alleviate stress. The warm water and massaging jets can calm both the body and mind.

#### **Muscle Relaxation**

The combination of heat, buoyancy, and hydrotherapy jets can help soothe sore muscles, ease muscle tension, and improve flexibility.

#### **Improved Sleep**

Using a spa before bedtime can promote better sleep by helping the body relax and inducing a deeper, more restful sleep cycle.

#### **Stimulated Healing**

The combination of heat and hydrotherapy can accelerate healing processes by improving circulation and reducing inflammation.

#### **Lower Blood Pressure**

Regular use of a spa may help lower blood pressure levels, especially when combined with relaxation techniques.

#### **Better Circulation**

The heat from a spa dilates blood vessels, leading to improved circulation, which can benefit heart health and overall cardiovascular function.

#### **Pain Relief**

Spa hydrotherapy can aid in reducing chronic pain conditions such as arthritis, fibromyalgia, and muscle soreness by increasing blood flow and releasing endorphins, the body's natural painkillers.

#### **Weight Management**

While not a direct weight loss tool, using a spa can complement weight management efforts by aiding in relaxation, potentially reducing stress-related eating, and promoting better sleep.