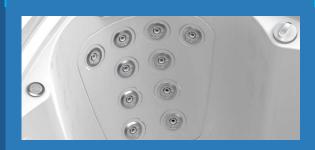

#### Accu-pressure back massage

A number of accu-pressure jets are used in one seat to precisely target pressure points in the back and lower neck.

#### **Massage Wall**

The massage wall is just what you need after a workout to make you feel better, ease muscle pain, improve circulation, and help you recover from a strenuous event faster.