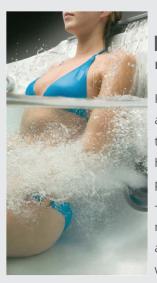

# Unleash your best swimming performance

Riptide's revolutionary patented 3 inch turbo swim jets provide a powerful yet smooth flow, for an unparalleled swimming experience.

Correct jet positioning is crucial, low or wide jets just waste water flow. Our swim jets target the shoulders and chest to create maximum balance.

Indulge in a truly professional quality swimming experience with the very best swim jets on the market.

- Revolutionary honeycomb design, which is different to every other direct injection jet on the market. This allows a more uniform flow pattern without any vortex turbulence.
- Power flow swim jets for targeted resistance powered by high flow pumps, allowing maximum smooth water flow.
- Correct jet positioning is crucial. Our swim jets target the shoulders and chest for maximum resistance.