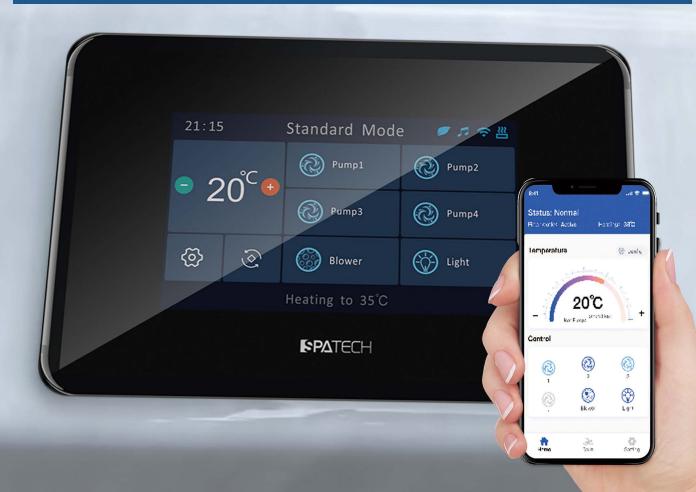

# Easy control at your fingertips

With 18 years of experience, the SPATECH control system offers a new world of possibilities for spa users.

The state-of-the-art hot tub pack features integrated WiFi connectivity, meaning easy and convenient control of your spa, whether you're at home or away.

- High class warranty up to 5 years
- · Power saving monitoring
- Water free touchscreen
- Engineer friendly
- WiFi controller
- Heat pump compatible\*
- Smartspa TM

The new fully-featured TP10 system from SPATECH includes all the premium features you'd expect, and offers the perfect balance between style and functionality.

6 mode settings let you take full advantage of your heat pump to optimise your savings: Eco Heat, Smart Heat, Eco Auto, Smart Auto, Cool, and Electric.

Thanks to its simple and efficient configuration, the bright LCD touchscreen keypad is is intuitive, user friendly, and simple to operate

Customisable maintenance reminders can be set to remind you to perform tasks such as filter cleaning and and water changes when needed

4 x Preset modes allow you to choose the best suited to your spa needs and maximise efficiency and reduce running costs: Standard, energy-saving, vacation and sleep mode.

Play your favourite music directly from your spa with a high-quality, integrated Bluetooth stereo system

Integrated WiFi gives you full control of your spa via a convenient smartphone app, whether you're at home or away