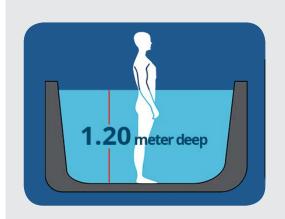

#### **Standard Depth**

A standard 1.2m depth swim spa is easier to access and less cost to heat and maintain than an extra deep model