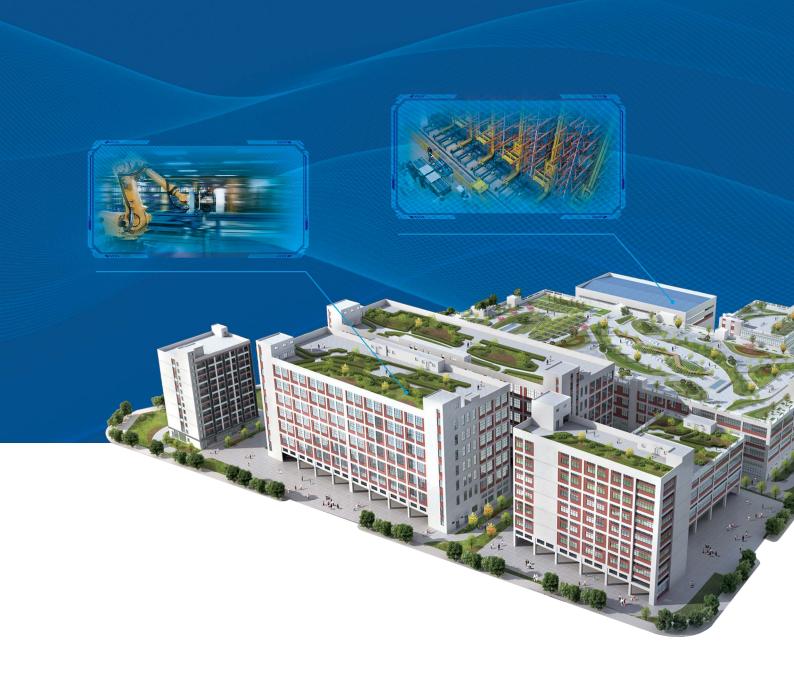

#### Manufactured excellence

Produced by Crystal Island, Riptide along with other major world renowned spa brands originate from their state of the art 150,000m<sup>2</sup> facility. This facility delivers up to 300,000 spas and swim spas annually to approximately 46 countries. As the largest spa production facility globally, coupled with Riptide's local support network, it ensures the purchase of the best possible product.