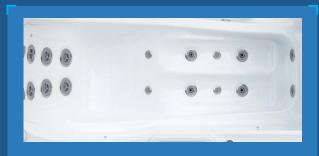

#### Point map massage jet layout

Riptide combine precision massage and a scientific seating layout to offer the proven benefits of hydrotherapy and the stimulation provided by hydrotherapy massage - using targeted water jets to loosen muscles, stimulate blood flow and create a total body feeling of wellness.

#### Diverse jet combination

Different jet configurations on each seat provide a varied and targeted massage for different muscles groups.

#### **MASSAGE SYSTEM**

| Massage jets | 78                    |
|--------------|-----------------------|
| Air pump     | 400W Preheated blower |
| Air jets     | 18                    |