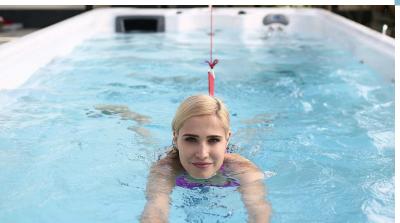

#### **Experience Freedom in Every Stroke**

2.35m width swim spa provides a more spacious swimming area, allowing for a more comfortable and natural swimming experience.

#### Innovative design for extended swimming area

A more spacious and continuous swimming area, whether you swim competitively or are interested in building endurance, a Riptide Swim Spa puts your goals within reach.