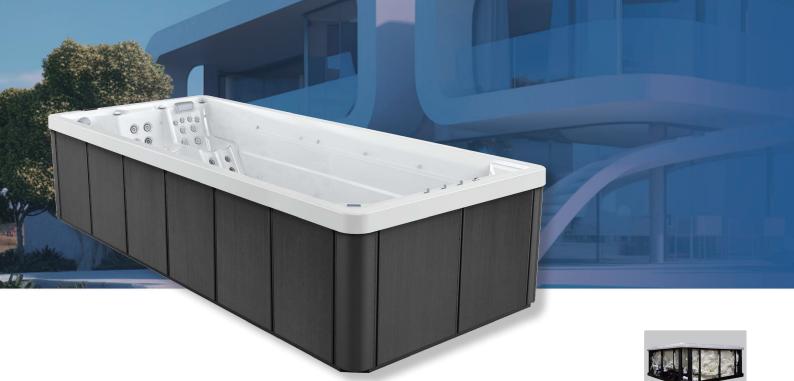

## Whitehaven

#### **SPECIFICATION**

| Dimensions        | 3540 x 2300 x 985 mm |
|-------------------|----------------------|
| Ergonomic seating | 8 seats + 2 loungers |
| Water capacity    | 3100 L               |
| Dry weight        | 643 Kg               |
| Power supply      | 32 Amp               |

#### **MASSAGE SYSTEM**

| Massage jets | 78                    |
|--------------|-----------------------|
| Air pump     | 400W Preheated blower |
| Air jets     | 18                    |

#### **WATER CARE SYSTEM**

Filtration Pump 1 x 0.5HP High flow filtration pump High-efficient mixed ozone sterilisation Sanitizer system Filtration system 50sqft filtration x 2 NSF PVC Hose Plumbing

#### **INSULATION SYSTEM** 5-Stage Platinum Lock Full Foam

| QUICKWATER PROFESSIONAL SWIMMING TRAINING SYSTEM |         |  |
|--------------------------------------------------|---------|--|
| Swim Jets                                        | 1       |  |
| 10-speed swimming                                | ×       |  |
| High Performance Swimming Pumps                  | 3 x 3HP |  |
| Swim pipe                                        | 2"      |  |
| Swim Pole base & HandRail                        | ×       |  |

#### **CONTROL SYSTEM**

Spatech CA300-3KW Control system Control panel Touch Screen TP10

#### **LIGHTING**

Waterlevel Light | Large LED | Backlit controls

**FULL FOAM** 

WiFi INCLUDED

CD OZONE

BLUETOOTH STEREO

BEST WARRANTY
IN THE INDUSTRY

**HEAT PUMP READY** 