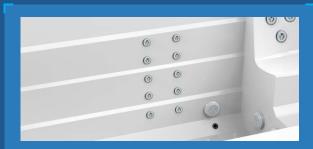

#### Diverse jet combination

Different jet configurations on each seat provide a varied and targeted massage for different muscles groups.

## **Customise Your Own Massage Experience**

- 1. Precision-crafted stainless steel hydrotherapy jets.
- 2. Performing various actions, adjust each jet individually for a great targeted massage.

2.5 Inch Jet Internal-Directional