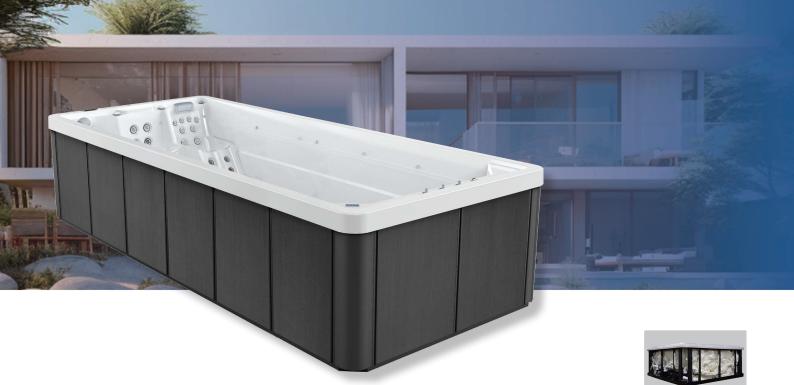

#### Thermo shield side skirts

Thermo shield aluminium side skirts are constructed from 2 layers of aluminium and 1 layer of plastic, finished in a stylish, weatherproof grey woodgrain finish. This not only gives a stylish look, but is stronger and more energy efficient.