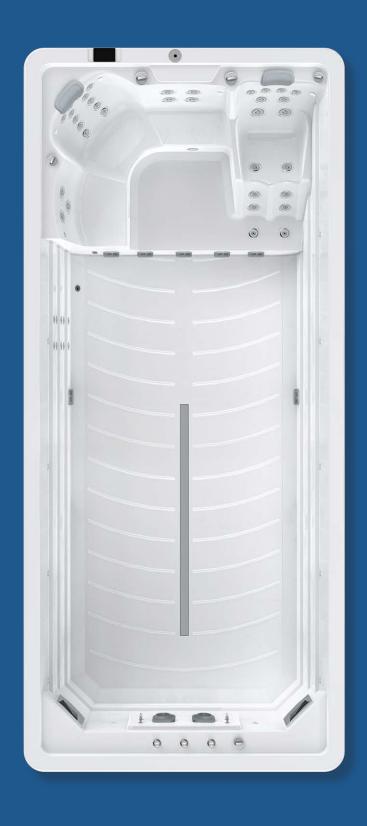

#### **Experience Freedom in Every Stroke**

2.35m width swim spa provides a more spacious swimming area, allowing for a more comfortable and natural swimming experience.

#### **Standard Depth**

A standard 1.2m depth swim spa is easier to access and less cost to heat and maintain than an extra deep model

#### Innovative design for extended swimming area

A more spacious and continuous swimming area, whether you swim competitively or are interested in building endurance, a Riptide Swim Spa puts your goals within reach.

#### **Swim line**

This line contrasts for easy positioning in the swim stream. Made from durable EVA resin, it stays flexible in cold temps, offers foot protection, resists aging and ozone, and won't peel.

# Unleash your best swimming performance

Riptide's revolutionary patented 3 inch turbo swim jets provide a powerful yet smooth flow, for an unparalleled swimming experience.

Correct jet positioning is crucial, low or wide jets just waste water flow. Our swim jets target the shoulders and chest to create maximum balance.

#### Point map massage jet layout

Riptide combine precision massage and a scientific seating layout to offer the proven benefits of hydrotherapy and the stimulation provided by hydrotherapy massage - using targeted water jets to loosen muscles, stimulate blood flow and create a total body feeling of wellness.