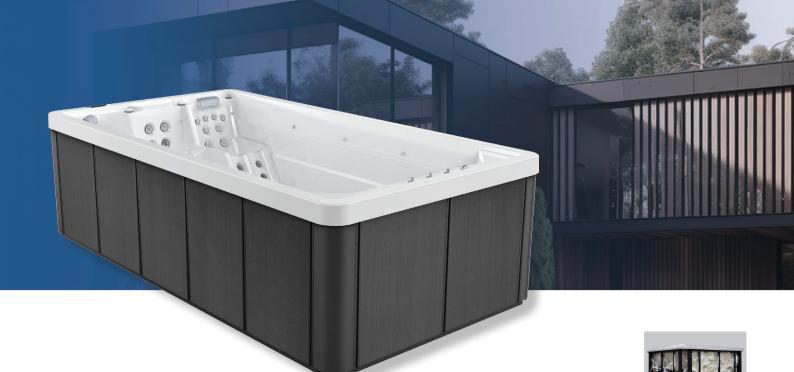

## Ripatiale® For fitness, relaxation and fun

For **Fitness** Relaxation and Fun

SWIM SPA Aqua Life Hydro Swim Series

Treat yourself to a new, healthier lifestyle. You deserve it!

1

#### Thermo shield side skirts

Thermo shield aluminium side skirts are constructed from 2 layers of aluminium and 1 layer of plastic, finished in a stylish, weatherproof grey woodgrain finish. This not only gives a stylish look, but is stronger and more energy efficient.