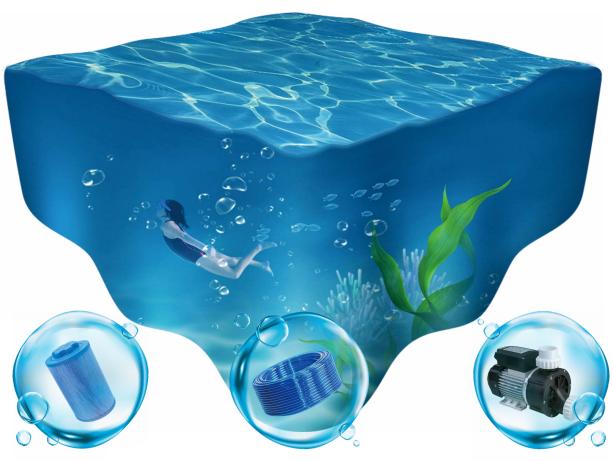

## Enjoy unrivalled water purity

Our efficient antibacterial filtration system provides crystal clear, food-grade water.

#### High efficiency filtration

Highly efficient blue filters quickly remove debris from your spa, ensuring a safe and clean experience is always ready for you.

#### Food-grade water quality

Enjoy food-grade water quality with NSF food-grade hoses, ensuring that the water meets drinking standards and protects you and your family from harmful chemicals.