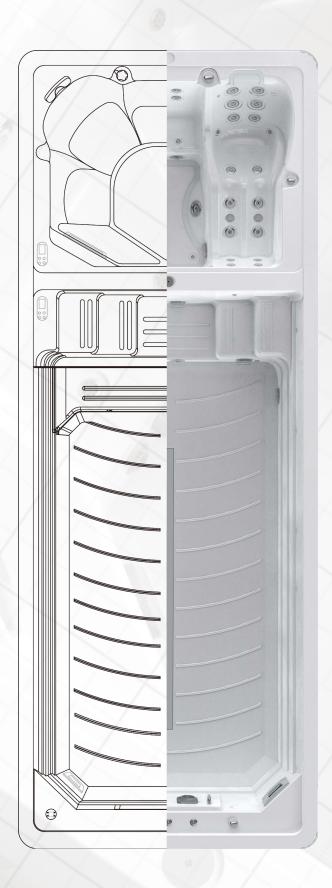

### 5-Stage Platinum Lock Insulation System

#### High density foam cover

High-quality hot tub cover with high density core foam and aluminium reinforced centre supports. Premium vinyl cover which is durable and easy clean, supplied with 4 safety locking straps and easy lifting handles.

#### **Full Foam Internal Insulation**

Full foam insulation is the most energy efficient insulation solution on the market, creating a formidable thermal barrier.

#### Thermo shield side skirts

Thermo shield aluminium side skirts are constructed from 2 layers of aluminium and 1 layer of plastic, finished in a stylish, weatherproof grey woodgrain finish. This not only gives a stylish look, but is stronger and more energy efficient.

#### **Platinum Lock Insulation Material**

This highly flexible insulation leads the way in heat retention and is made up of 25mm high density sponge foam and 1mm aluminium heat shield.

#### Solid plastic base

A solid plastic base creates not only a strong support system but also helps with heat loss and keeps rodents and pests at bay.