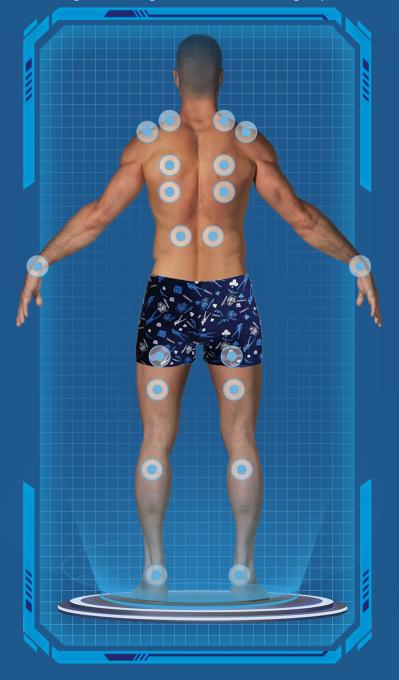

# Unleash your best swimming performance

Riptide's revolutionary patented 3 inch turbo swim jets provide a powerful yet smooth flow, for an unparalleled swimming experience.

Correct jet positioning is crucial, low or wide jets just waste water flow. Our swim jets target the shoulders and chest to create maximum balance.

Indulge in a truly professional quality swimming experience with the very best swim jets on the market.

- Revolutionary honeycomb design, which is different to every other direct injection jet on the market. This allows a more uniform flow pattern without any vortex turbulence.
- Power flow swim jets for targeted resistance powered by high flow pumps, allowing maximum smooth water flow.
- Correct jet positioning is crucial. Our swim jets target the shoulders and chest for maximum resistance.

#### Point map massage jet layout

Riptide combine precision massage and a scientific seating layout to offer the proven benefits of hydrotherapy and the stimulation provided by hydrotherapy massage - using targeted water jets to loosen muscles, stimulate blood flow and create a total body feeling of wellness.