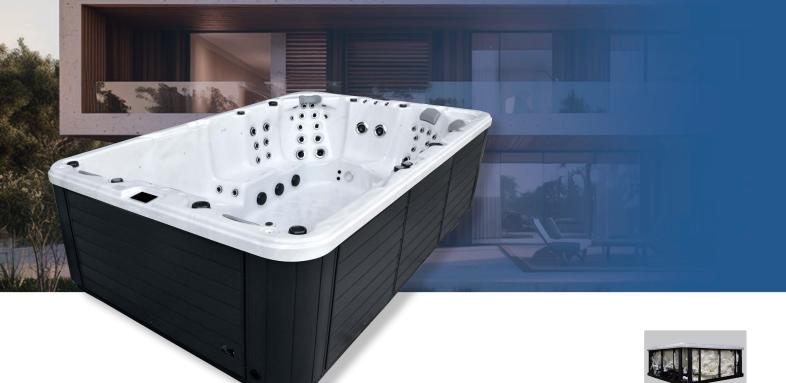

-quality, integrated Bluetooth stereo system



Integrated WiFi gives you full control of your spa via a convenient smartphone app, whether you're at home or away









## Joint-friendly water sports with a variety of accessories

#### **Exercise Handrail**

Great for kids, less experienced swimmers and aerobic training.



#### Swim Pole (optional)

The swim pole assists you in staying afloat, helps keep you in a straight lane, adds resistance if required and aids you to become a more efficient and faster swimmer. Whether you're a novice or competitive swimmer the swim pole can help you to improve your swim.



#### **Exercise band (optional)**

A variety of exercises can be performed for different muscle groups and fitness levels to help improve flexibility mobility and balance.







## Whitehaven

#### **SPECIFICATION**

| Dimensions        | 3540 x 2300 x 985 mm |
|-------------------|----------------------|
| Ergonomic seating | 8 seats + 2 loungers |
| Water capacity    | 3100 L               |
| Dry weight        | 643 Kg               |
| Power supply      | 32 Amp               |

#### **MASSAGE SYSTEM**

| Massage jets | 78                    |
|--------------|-----------------------|
| Air pump     | 400W Preheated blower |
| Air jets     | 18                    |

#### **WATER CARE SYSTEM**

Filtration Pump 1 x 0.5HP High flow filtration pump High-efficient mixed ozone sterilisation Sanitizer system Filtration system 50sqft filtration x 2 NSF PVC Hose Plumbing

#### **INSULATION SYSTEM** 5-Stage Platinum Lock Full Foam

| QUICKWATER PROFESSIONAL SWIMMING TR