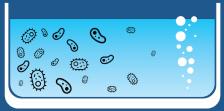

#### Ozone mixing chamber vastly improves bacteria reduction

Unlike other hot tub brands that simply pump ozone into the middle of the spa, affecting just a small portion of the water near the outlet, Riptide use a proprietary mixing chamber to pre-treat the water with ozone before adding it to the spa. This greatly increases the efficiency of the ozone, with a massive proven reduction in free-floating bacteria and germs.

#### 🥎 Free-Floating Bacteria

Riptide spa with ozone mixing chamber