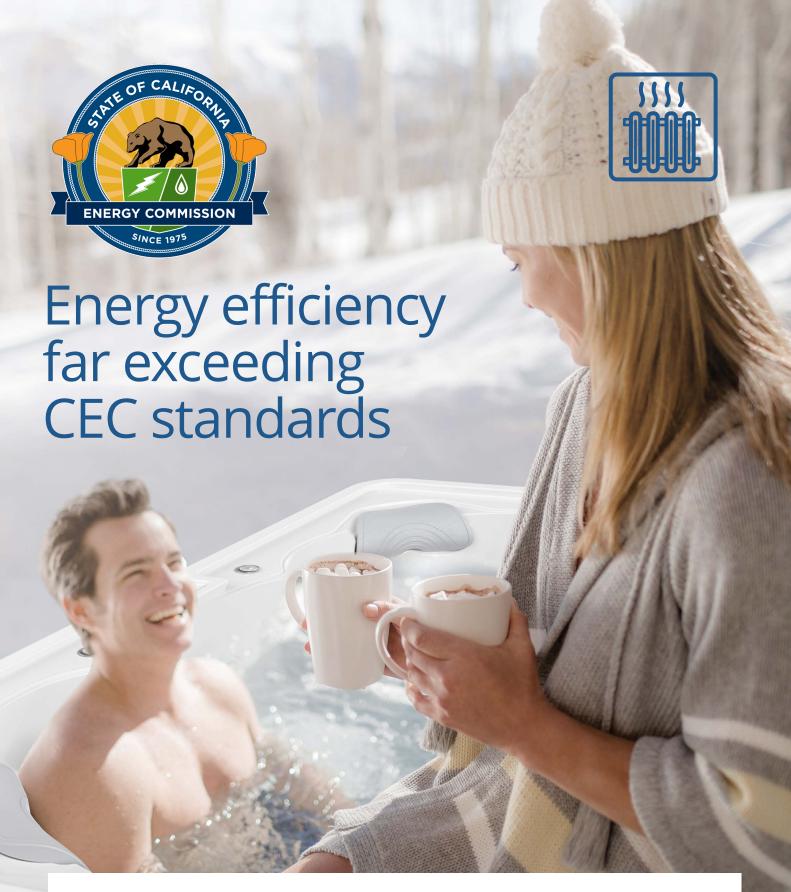

#### \*The CEC energy test is a necessary certification for SPA products in California, USA.

#### Test Conditions:

**Test Conditions:** 1.Fill tank with water at 15cm from top or center of skimmer spacing. 2.Use thermostat and circulation pump to heat water to  $39\pm1$  C . 3.Stable water temperature, ambient temp at 17C , test for 72 hours. Calculate hourly power consumption using: V: U.S. gallons (1 gallon  $\approx$  3.7854 liters) Pmax: max power consumption per hour in watts.

Keep thermostat and circulation pump on, unplug other loads. Set low recirculation cycle, cover with thermal cover. Maintain water temp for 4 hours, note meter power. After room temp drops to CEC standard, record current meter power. After 72 hours, record power again. Compare actual power with theoretical value to check compliance. Test Note: Theoretical CEC value is affected by water injected into prototype, leading to variations due to human errors.