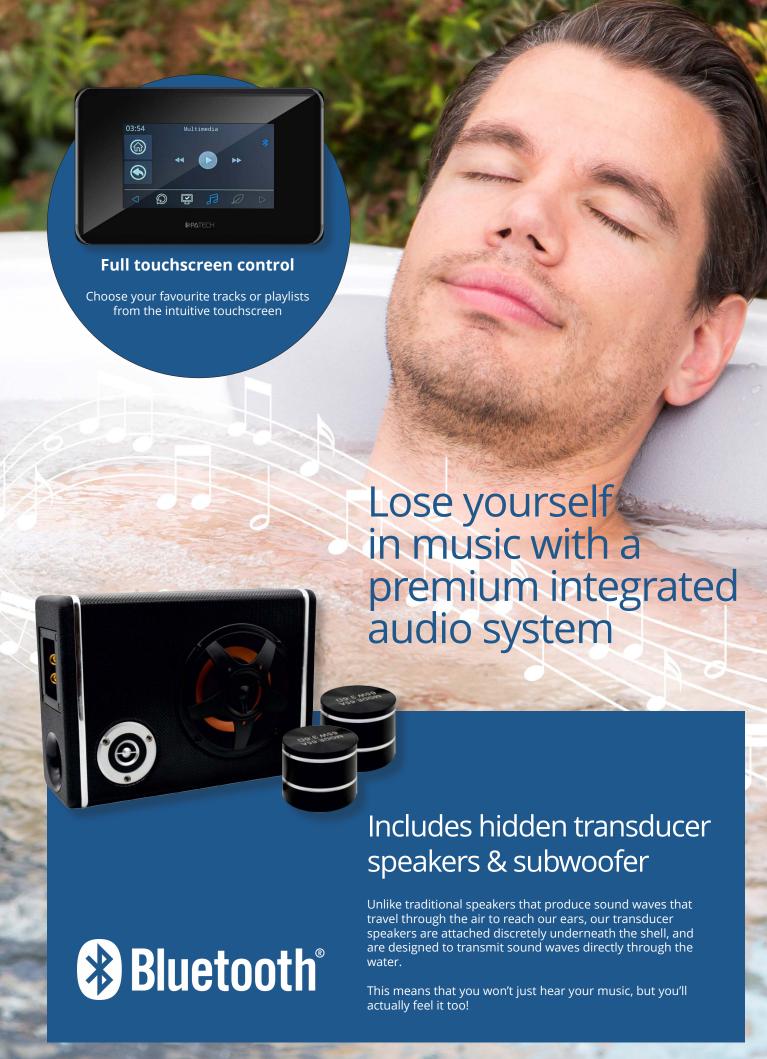

# Easy control at your fingertips

With 18 years of experience, the SPATECH control system offers a new world of possibilities for spa users.

The state-of-the-art hot tub pack features integrated WiFi connectivity, meaning easy and convenient control of your spa, whether you're at home or away.

Play your favourite music directly from your spa with a high-quality, integrated Bluetooth stereo system

Integrated WiFi gives you full control of your spa via a convenient smartphone app, whether you're at home or away