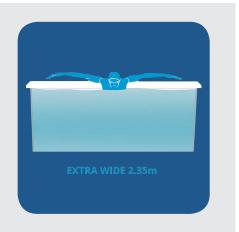

#### **Experience Freedom in Every Stroke**

2.35m width swim spa provides a more spacious swimming area, allowing for a more comfortable and natural swimming experience.