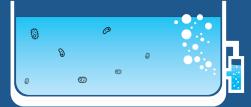

#### Ozone mixing chamber vastly improves bacteria reduction

Unlike other hot tub brands that simply pump ozone into the middle of the spa, affecting just a small portion of the water near the outlet, Riptide use a proprietary mixing chamber to pre-treat the water with ozone before adding it to the spa. This greatly increases the efficiency of the ozone, with a massive proven reduction in free-floating bacteria and germs.

#### 🥎 Free-Floating Bacteria

Riptide spa with ozone mixing chamber