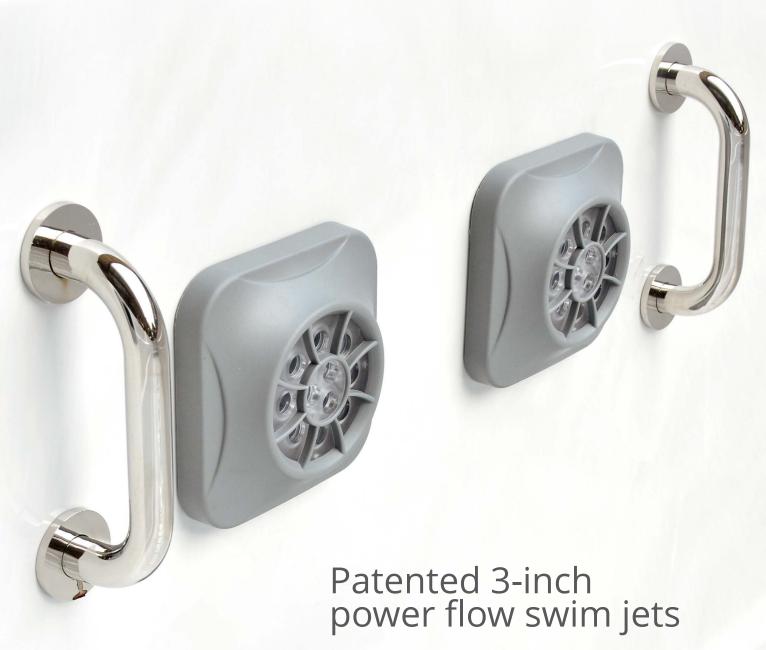

# Unleash your best swimming performance

Riptide's revolutionary patented 3 inch turbo swim jets provide a powerful yet smooth flow, for an unparalleled swimming experience.

Correct jet positioning is crucial, low or wide jets just waste water flow. Our swim jets target the shoulders and chest to create maximum balance.

Indulge in a truly professional quality swimming experience with the very best swim jets on the market.

- Revolutionary honeycomb design, which is different to every other direct injection jet on the market. This allows a more uniform flow pattern without any vortex turbulence.
- Power flow swim jets for targeted resistance powered by high flow pumps, allowing maximum smooth water flow.
- Correct jet positioning is crucial. Our swim jets target the shoulders and chest for maximum resistance.